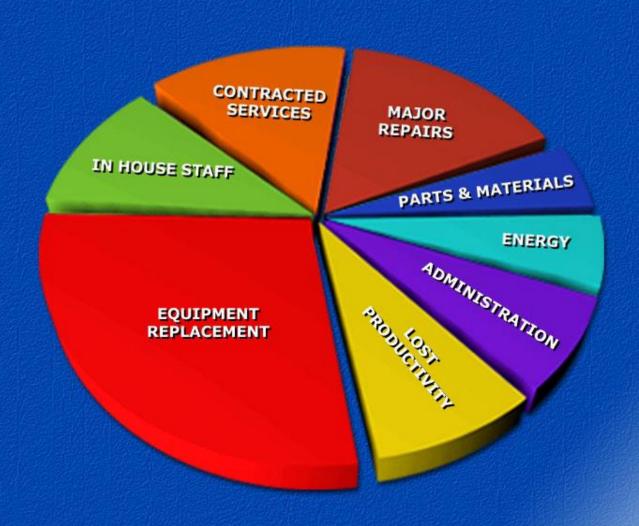

## **HVACR Equipment Operating Costs**

There are several key areas that have a direct impact on facility operations budgets. Major repairs and major component replacement can be a significant part of expenses. How much have you spent over the last few years?

Contracted and outsourced services including repairs, demand service, emergencies and maintenance also impact the budget and categorically account for costs that may be reactive as opposed to proactive. Are you proactive in your approach to systems operations and maintenance?

Lost revenue, lost inventory, manufacturing downtime, regulatory compliance issues:

Could your employees, systems or your processes be more productive?