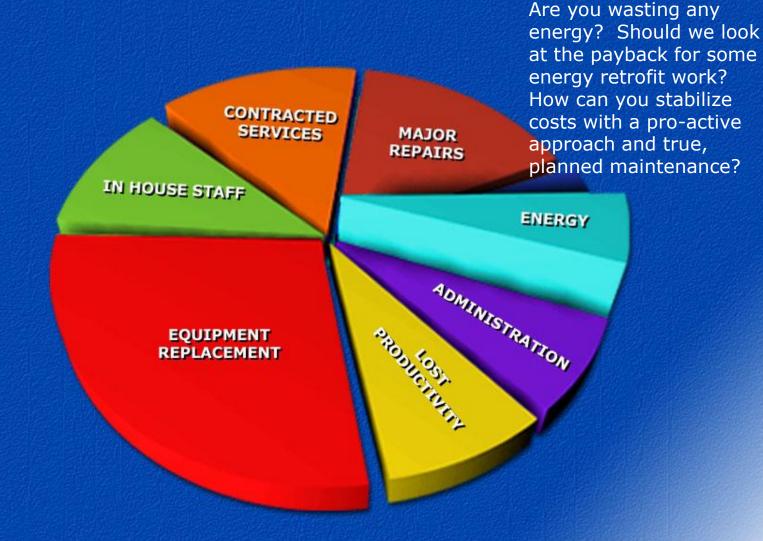

Contracted and outsourced services including repairs, demand service, emergencies and maintenance also impact the budget and categorically account for costs that may be reactive as opposed to proactive. Are you proactive in your approach to systems operations and maintenance?