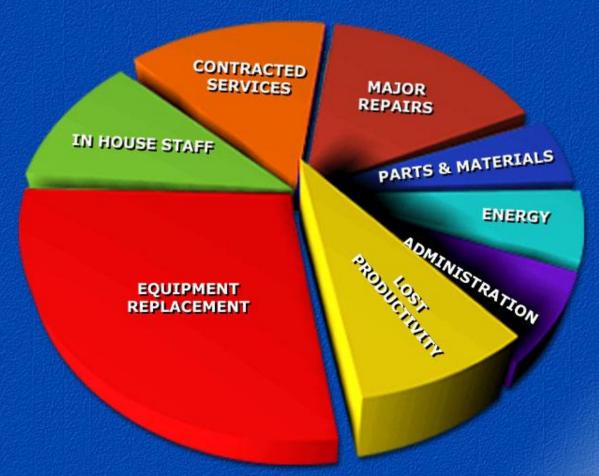

## **HVACR Equipment Operating Costs**

There are several key areas that have a direct impact on facility operations budgets. Major repairs and major component replacement can be a significant part of expenses. How much have you spent over the last few years?

Contracted and outsourced services including repairs, demand service, emergencies and maintenance also impact the budget and categorically account for costs that may be reactive as opposed to proactive. Are you proactive in your approach to systems operations and maintenance?

Lost revenue, lost inventory, manufacturing downtime, regulatory compliance issues:

Could your employees, systems or your processes be more productive?